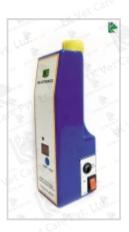

#### 1 DFSTS Bag

1 DFSTS - It stands for Digital Frozen Semen Thawing System

1 meter Long Cable for connecting DFSTS to motorcycle battery through patch cord

1 short length cable for direct connecting to a motorcycle battery