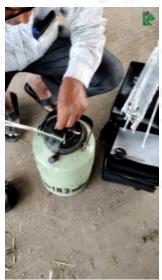

#### 2. Keeping Semen Straw Ready for Thawing.

**2.1** Take out the semen straw from the LN2 container i.e. nitrogen cylinder with the help of tweezers.

**2.2** Take precautions to not to come in contact with direct liquid nitrogen by hand when removing straws.