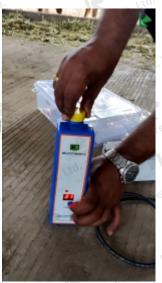

#### 3. Thawing of Semen in DFSTS.

**3.1** Open the cap of the DFSTS for thawing, insert the semen straw into the DFSTS and close the cap tightly.

**3.2** Wait 15-20 seconds while the temperature display of the DFSTS shows a steady 37°C.

#### 3. Thawing of Semen in DFSTS.

3.3 Now press the start/stop push button for a 30 second thawing cycle. Then a beep sound is played once. The red LED will turn off and the internal thawing process will begin. The vibrator will also stop.