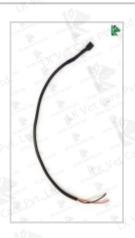

#### 1 DFSTS Bag

1 DFSTS - It stands for Digital Frozen Semen Thawing System

1 meter Long Cable for connecting DFSTS to motorcycle battery through patch cord

1 short length cable for direct connecting to a motorcycle battery

#### **Short Connecting Cable for a Motorcycle Battery**

Remember: Always wear an apron, cap, hand gloves, mask, gumboots for safety and hygiene purpose during any animal examination or performing tests.