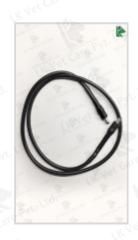

#### 1 DFSTS Bag

1 DFSTS - It stands for Digital Frozen Semen Thawing System

1 meter Long Cable for connecting DFSTS to motorcycle battery through patch cord

1 short length cable for direct connecting to a motorcycle battery

#### **Along with DFSTS bag**

1 DFSTS Adapter (12V/ 5Amp) and Power cord (optional)