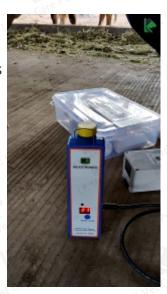

**1.4** Now open the cap of DFSTS and fill it with water (approx. 40 ml). Set up the cap properly.

**1.5** 1.5Now place the DFSTS on a flat surface. Turn on the DFSTS via the on-off switch.

1.6 The temperature display shows the current temperature of the water inside which is the same as the surrounding temperature. Then a beep sound is played once and the red LED on the front of the DFSTS is off.

#### 1. Keeping DFSTS ready for thawing

**1.7** Press the Start/Stop Push Button for thawing. Once the beep sound is played, then the red LED glows.

1.8 The temperature display indicates rise in the water temperature. The vibrator activates at 33°C. Water inside heats to 37°C in 3-4 minutes and stays constant. At 37°C, it beeps twice. Thus, DFSTS is now ready for thawing.