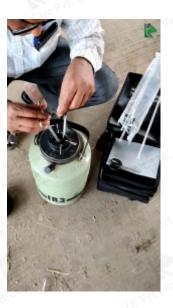

#### 2. Keeping Semen Straw Ready for Thawing.

**2.1** Take out the semen straw from the LN2 container i.e. nitrogen cylinder with the help of tweezers.

**2.2** Take precautions to not to come in contact with direct liquid nitrogen by hand when removing straws.