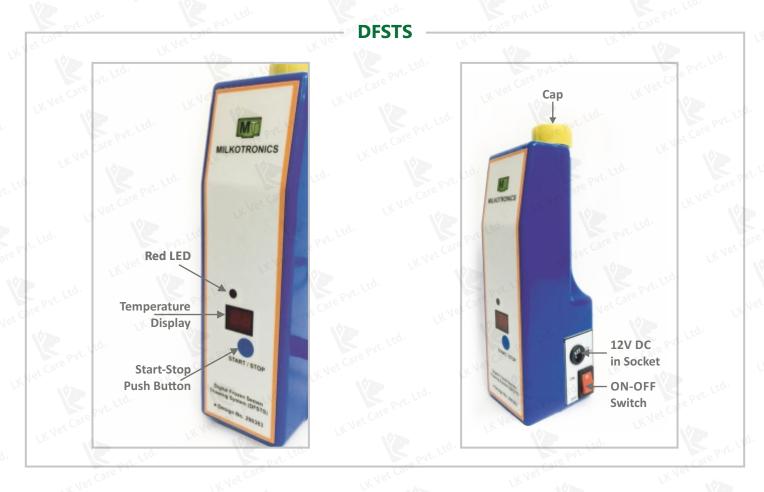

**1.4** Now open the cap of DFSTS and fill it with water (approx. 40 ml). Set up the cap properly.

**1.5** 1.5Now place the DFSTS on a flat surface. Turn on the DFSTS via the on-off switch.

1.6 The temperature display shows the current temperature of the water inside which is the same as the surrounding temperature. Then a beep sound is played once and the red LED on the front of the DFSTS is off.

#### 1. Keeping DFSTS ready for thawing

**1.7** Press the Start/Stop Push Button for thawing. Once the beep sound is played, then the red LED glows.

1.8 The temperature display indicates rise in the water temperature. The vibrator activates at 33°C. Water inside heats to 37°C in 3-4 minutes and stays constant. At 37°C, it beeps twice. Thus, DFSTS is now ready for thawing.

#### 3. Thawing of Semen in DFSTS.

**3.1** Open the cap of the DFSTS for thawing, insert the semen straw into the DFSTS and close the cap tightly.

**3.2** Wait 15-20 seconds while the temperature display of the DFSTS shows a steady 37°C.

#### 3. Thawing of Semen in DFSTS.

3.3 Now press the start/stop push button for a 30 second thawing cycle. Then a beep sound is played once. The red LED will turn off and the internal thawing process will begin. The vibrator will also stop.

**3.4** After 30 seconds the DFSTS beeps 3 times and the red LED on the front of the DFSTS turns on. Thus the thawing is known to be complete.

**3.5** Now open the cap of DFSTS and take out the thawed semen straw with the help of tweezers. Thus the semen straw is ready for the next artificial insemination process.