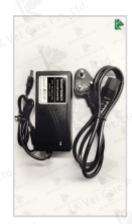

#### **Along with DFSTS bag**

1 DFSTS Adapter (12V/ 5Amp) and Power cord (optional)

Always use DFSTS in stand up position.

DFSTS also runs on direct mains electricity. It requires DFSTS adapter (12V - 5 Amp) and power cord.

Keep changing the water in the DFSTS after 10 consecutive thawing.