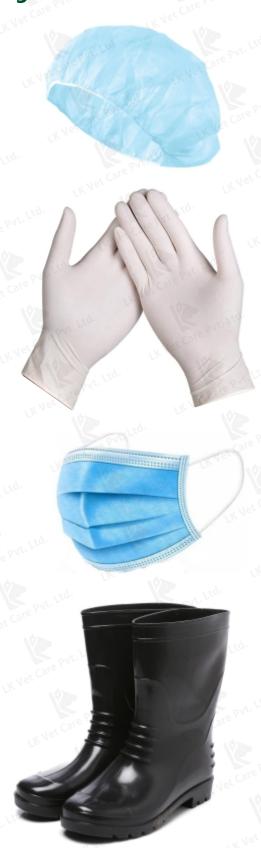

#### **Short Connecting Cable for a Motorcycle Battery**

Remember: Always wear an apron, cap, hand gloves, mask, gumboots for safety and hygiene purpose during any animal examination or performing tests.