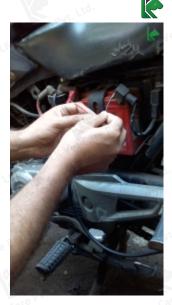

#### 1. Keeping DFSTS ready for thawing

**1.1** For connecting of DFSTS to motorcycle battery, connect the short length cable to the 1-meter-long cable.

1.2 Connect the open terminals of the two wires of the short length connecting cable to the motorcycle battery.

Connect the red wire to battery's positive terminal and the black/blue wire to battery negative terminal.

**1.3** Ensure that DFSTS ON-OFF switch remain OFF. Connect the other end of the 1 meter long cable to the 12V DC IN socket of the DFSTS.