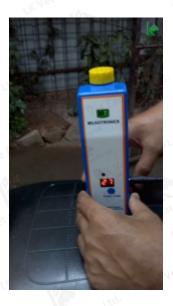

#### 1 DFSTS Bag

1 DFSTS - It stands for Digital Frozen Semen Thawing System

1 meter Long Cable for connecting DFSTS to motorcycle battery through patch cord

1 short length cable for direct connecting to a motorcycle battery

#### **Along with DFSTS bag**

1 DFSTS Adapter (12V/ 5Amp) and Power cord (optional)