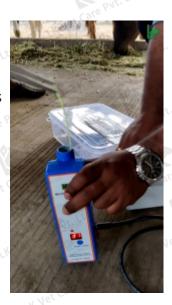

#### 1. Keeping DFSTS ready for thawing

**1.1** For connecting of DFSTS to motorcycle battery, connect the short length cable to the 1-meter-long cable.

1.2 Connect the open terminals of the two wires of the short length connecting cable to the motorcycle battery.

Connect the red wire to battery's positive terminal and the black/blue wire to battery negative terminal.

**1.3** Ensure that DFSTS ON-OFF switch remain OFF. Connect the other end of the 1 meter long cable to the 12V DC IN socket of the DFSTS.

**1.4** Now open the cap of DFSTS and fill it with water (approx. 40 ml). Set up the cap properly.

**1.5** 1.5Now place the DFSTS on a flat surface. Turn on the DFSTS via the on-off switch.

1.6 The temperature display shows the current temperature of the water inside which is the same as the surrounding temperature. Then a beep sound is played once and the red LED on the front of the DFSTS is off.

#### 1. Keeping DFSTS ready for thawing

**1.7** Press the Start/Stop Push Button for thawing. Once the beep sound is played, then the red LED glows.

1.8 The temperature display indicates rise in the water temperature. The vibrator activates at 33°C. Water inside heats to 37°C in 3-4 minutes and stays constant. At 37°C, it beeps twice. Thus, DFSTS is now ready for thawing.