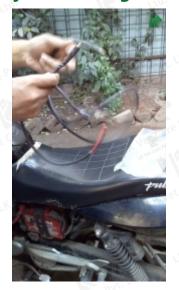

#### 1. Keeping DFSTS ready for thawing

**1.1** For connecting of DFSTS to motorcycle battery, connect the short length cable to the 1-meter-long cable.

1.2 Connect the open terminals of the two wires of the short length connecting cable to the motorcycle battery.

Connect the red wire to battery's positive terminal and the black/blue wire to battery negative terminal.

**1.3** Ensure that DFSTS ON-OFF switch remain OFF. Connect the other end of the 1 meter long cable to the 12V DC IN socket of the DFSTS.