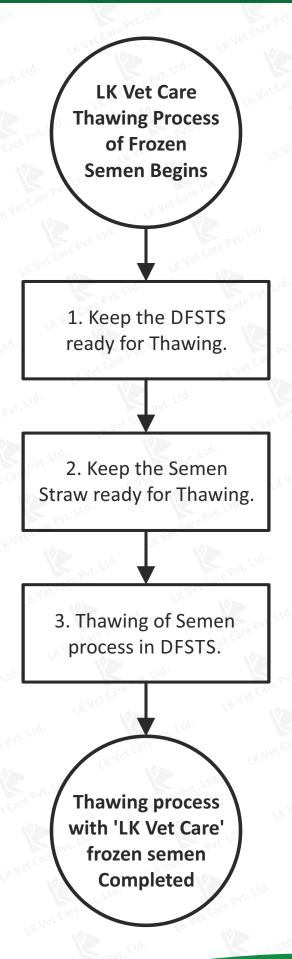

## LK Vet Care approved Thawing Process of Frozen Semen

#### 1. Keeping DFSTS ready for thawing

**1.1** For connecting of DFSTS to motorcycle battery, connect the short length cable to the 1-meter-long cable.

1.2 Connect the open terminals of the two wires of the short length connecting cable to the motorcycle battery.

#### 2. Keeping Semen Straw Ready for Thawing.

**2.1** Take out the semen straw from the LN2 container i.e. nitrogen cylinder with the help of tweezers.

**2.2** Take precautions to not to come in contact with direct liquid nitrogen by hand when removing straws.

#### 3. Thawing of Semen in DFSTS.

**3.1** Open the cap of the DFSTS for thawing, insert the semen straw into the DFSTS and close the cap tightly.

**3.2** Wait 15-20 seconds while the temperature display of the DFSTS shows a steady 37°C.