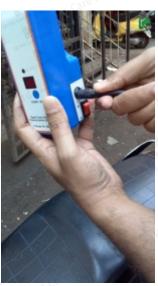

#### 1. Keeping DFSTS ready for thawing

**1.1** For connecting of DFSTS to motorcycle battery, connect the short length cable to the 1-meter-long cable.

1.2 Connect the open terminals of the two wires of the short length connecting cable to the motorcycle battery.

Connect the red wire to battery's positive terminal and the black/blue wire to battery negative terminal.

**1.3** Ensure that DFSTS ON-OFF switch remain OFF. Connect the other end of the 1 meter long cable to the 12V DC IN socket of the DFSTS.