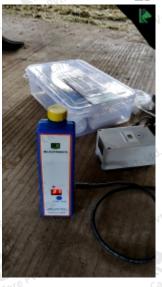

#### 1 DFSTS Bag

1 DFSTS - It stands for Digital Frozen Semen Thawing System

1 meter Long Cable for connecting DFSTS to motorcycle battery through patch cord

1 short length cable for direct connecting to a motorcycle battery

#### **Along with DFSTS bag**

1 DFSTS Adapter (12V/ 5Amp) and Power cord (optional)