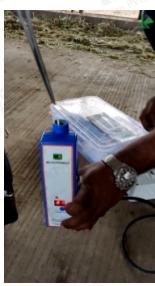

#### 1 DFSTS Bag

1 DFSTS - It stands for Digital Frozen Semen Thawing System

1 meter Long Cable for connecting DFSTS to motorcycle battery through patch cord

1 short length cable for direct connecting to a motorcycle battery

#### **Along with DFSTS bag**

1 DFSTS Adapter (12V/ 5Amp) and Power cord (optional)

## Introduction of Equipment and Materials in LK Vet Care's DFSTS kit.