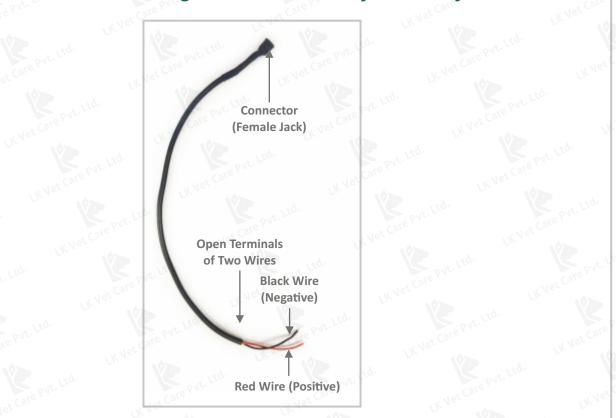

#### 1. Keeping DFSTS ready for thawing

**1.1** For connecting of DFSTS to motorcycle battery, connect the short length cable to the 1-meter-long cable.

1.2 Connect the open terminals of the two wires of the short length connecting cable to the motorcycle battery.

Connect the red wire to battery's positive terminal and the black/blue wire to battery negative terminal.

**1.3** Ensure that DFSTS ON-OFF switch remain OFF. Connect the other end of the 1 meter long cable to the 12V DC IN socket of the DFSTS.