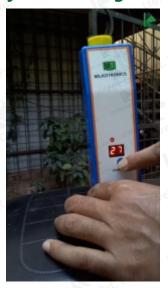

**1.4** Now open the cap of DFSTS and fill it with water (approx. 40 ml). Set up the cap properly.

**1.5** 1.5Now place the DFSTS on a flat surface. Turn on the DFSTS via the on-off switch.

1.6 The temperature display shows the current temperature of the water inside which is the same as the surrounding temperature. Then a beep sound is played once and the red LED on the front of the DFSTS is off.

#### 1. Keeping DFSTS ready for thawing

**1.7** Press the Start/Stop Push Button for thawing. Once the beep sound is played, then the red LED glows.

1.8 The temperature display indicates rise in the water temperature. The vibrator activates at 33°C. Water inside heats to 37°C in 3-4 minutes and stays constant. At 37°C, it beeps twice. Thus, DFSTS is now ready for thawing.