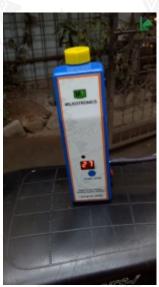

#### 1 DFSTS Bag

1 DFSTS - It stands for Digital Frozen Semen Thawing System

1 meter Long Cable for connecting DFSTS to motorcycle battery through patch cord

1 short length cable for direct connecting to a motorcycle battery

#### **Along with DFSTS bag**

1 DFSTS Adapter (12V/ 5Amp) and Power cord (optional)