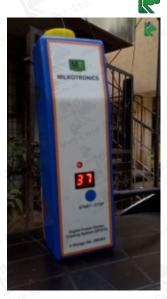

#### 3. Thawing of Semen in DFSTS.

**3.1** Open the cap of the DFSTS for thawing, insert the semen straw into the DFSTS and close the cap tightly.

**3.2** Wait 15-20 seconds while the temperature display of the DFSTS shows a steady 37°C.

#### 3. Thawing of Semen in DFSTS.

3.3 Now press the start/stop push button for a 30 second thawing cycle. Then a beep sound is played once. The red LED will turn off and the internal thawing process will begin. The vibrator will also stop.

**3.4** After 30 seconds the DFSTS beeps 3 times and the red LED on the front of the DFSTS turns on. Thus the thawing is known to be complete.

**3.5** Now open the cap of DFSTS and take out the thawed semen straw with the help of tweezers. Thus the semen straw is ready for the next artificial insemination process.