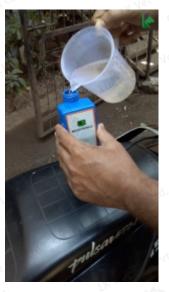

**1.4** Now open the cap of DFSTS and fill it with water (approx. 40 ml). Set up the cap properly.

**1.5** 1.5Now place the DFSTS on a flat surface. Turn on the DFSTS via the on-off switch.

1.6 The temperature display shows the current temperature of the water inside which is the same as the surrounding temperature. Then a beep sound is played once and the red LED on the front of the DFSTS is off.